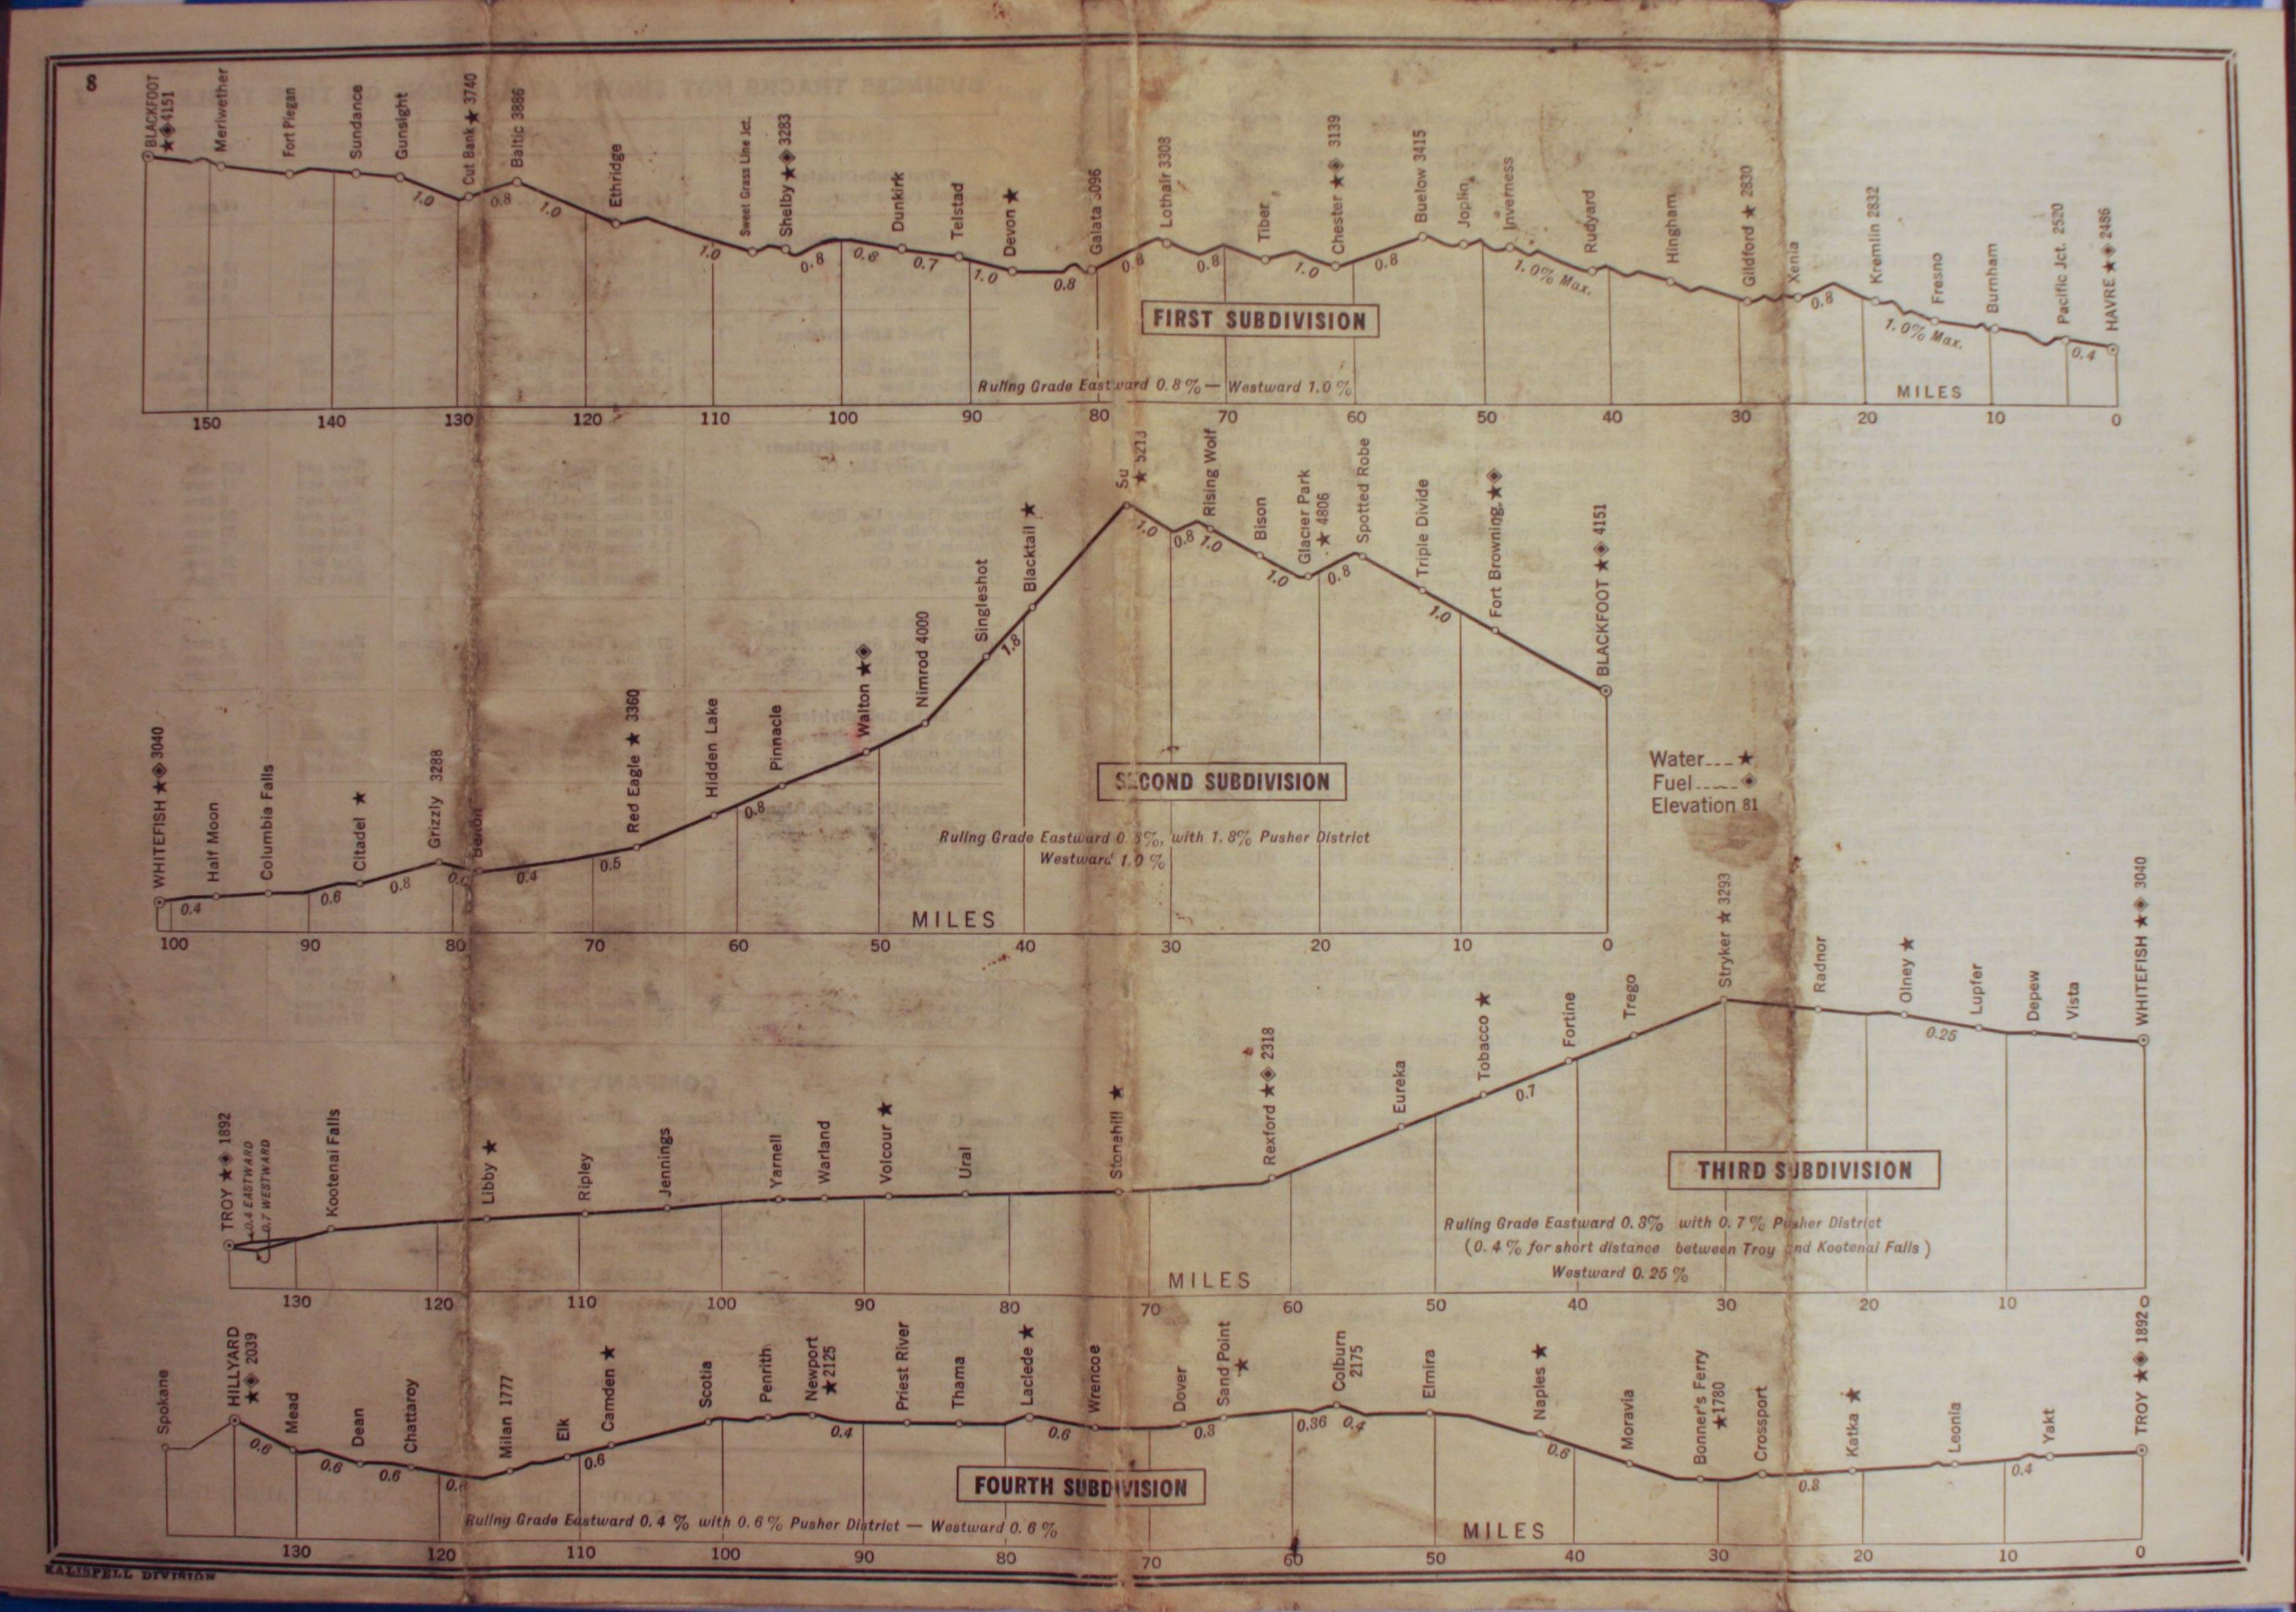

### KALISPELL DIVISION.

# TIME TABLE No. 38

EFFECTIVE 12:01 A. M.
MOUNTIN TIME

PACIFI TIME

## SUNDAY, MAY 19, 1935.

Photographed from the Michael J Denuty Collection by Charles V Mutschler. Converted to PDF by Dean Ogle.

MOUNTAIN TIME GOVERNS FIRST, SECON THIRD, FIFTH AND SIXTH SUBDIVISIONS.

PACIFIC TIME GOVERNS FOUR AND SEVENTH SUBDIVISIONS.